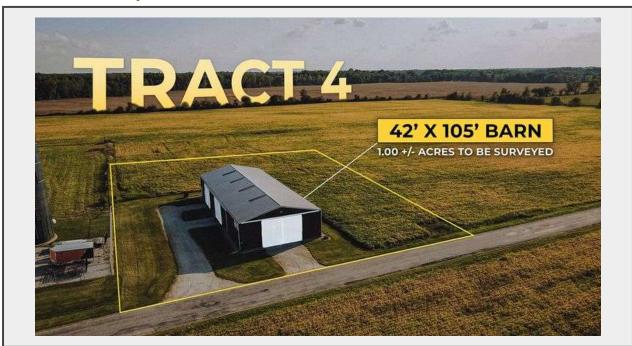

**Sale Name:** 103.6 +/- Acres White County: Farmland & Barn

LOT 4 - Tract 4: 1+/- Acre with Barn

## **Description**

Tract 4: 1.00 +/- Acres total with a 42'x105' pole barn built in 1978. Possession of the barn shall be delayed until 6/30/2023. Approximately 1/3 has a concrete floor. The barn does have electricity. It is currently ran from the neighbors property. The electricity will be disconnected prior to closing if the new owner and neighbor can not reach an agreement. A portion of it is currently being used for boat storage. This could be continued by the new owner to generate income.