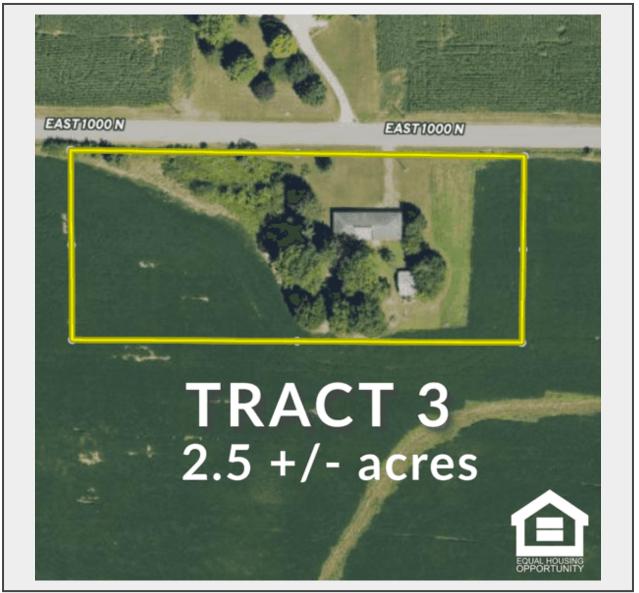

Sale Name: 62.5 +/- Acres LaPorte County, Indiana Farmland Auction LOT 3 - 2.5 +/- Acres

## Description

- 6252 E 1000 N New Carlisle, IN
- Situated north of Hudson Lake
- Excellent Investment Opportunity
- 1,040 sq ft Ranch Home
- 3 Bed / 1.5 Bath
- Attached Garage
- Built in 1958
- Convenient Location:
  - ~ 30 minutes to Michigan City, Indiana
  - ~ 20 minutes to New Buffalo, Michigan
  - ~ 26 minutes to La Porte, Indiana
  - ~ 35 minutes to South Bend, Indiana
  - ~ 90 minutes to downtown Chicago, Illinois
- Open House/Inspection Dates:
  - August 4, 2024 from 1:00-3:00pm CST